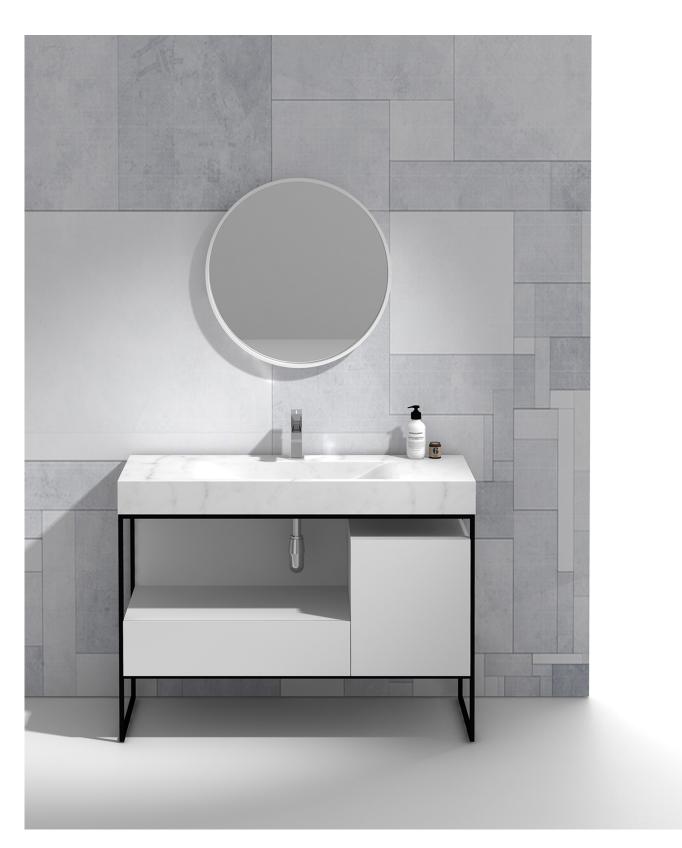

#### PURE / MARBLE

#### **SOLID MARBLE WASH BASIN**

A stunning centre-piece for your bathroom, the Pure Frame cabinet has a solid marble wash basin which is perfectly complemented by the black industrial style metal frame and white multi-wood premium joinery cabinet.