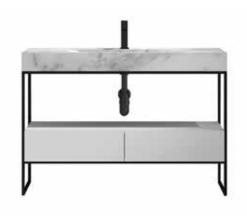

#### 1200

#### PURE FRAME FLOOR VANITY

1200(L) X 480(W) X 850(H) CARRARA MARBLE TOP 1TH / 2 X DRAWER **85511.BK** 