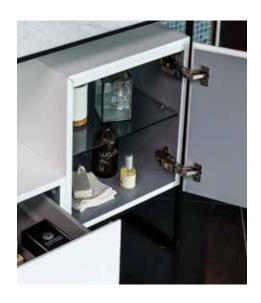

#### PURE FRAME FLOOR VANITY WITH CUPBOARD

1200(L) X 480(W) X 870(H) CARRARA MARBLE TOP 1TH /1 X DRAWER /1 X DOOR **85510.BK** 

Note: Contact us for availability.