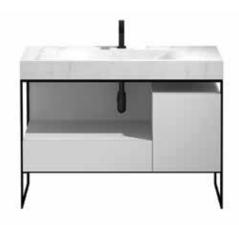

#### PURE FRAME FLOOR VANITY

900(L) X 480(W) X 850(H) CARRARA MARBLE TOP 1TH / 1 X DRAWER **85512.BK** 

#### **SOLID MARBLE WASH BASIN**

A stunning centre-piece for your bathroom, the Pure Frame cabinet has a solid marble wash basin which is perfectly complemented by the black industrial style metal frame and white multi-wood premium joinery cabinet.