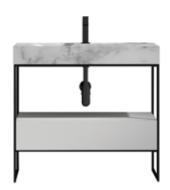

#### 900

#### PURE FRAME FLOOR VANITY

900(L) X 480(W) X 850(H) CARRARA MARBLE TOP 1TH / 1 X DRAWER **85512.BK** 