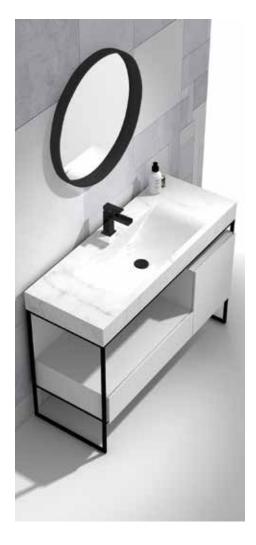

#### PURE FRAME FLOOR VANITY

1200(L) X 480(W) X 850(H) CARRARA MARBLE TOP 1TH / 2 X DRAWER **85511.BK** 

#### **SOLID MARBLE WASH BASIN**

A stunning centre-piece for your bathroom, the Pure Frame cabinet has a solid marble wash basin which is perfectly complemented by the black industrial style metal frame and white multi-wood premium joinery cabinet.