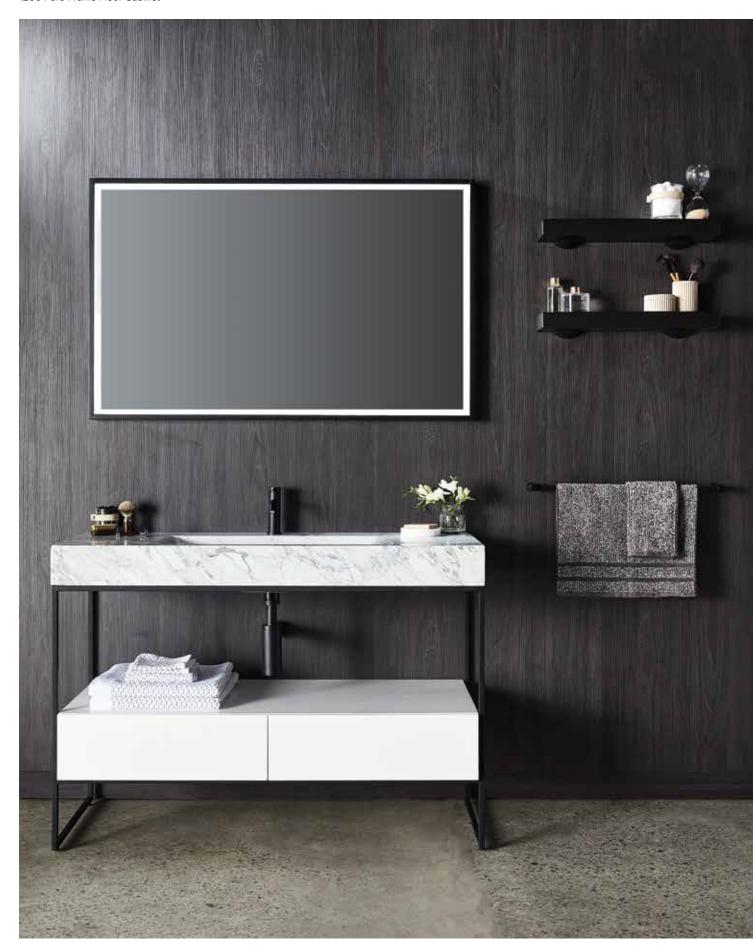

#### PURE FRAME FLOOR VANITY

1200(L) X 480(W) X 850(H) CARRARA MARBLE TOP 1TH / 2 X DRAWER **85511.BK** 

#### 1200

#### **SOLID MARBLE WASH BASIN**

A stunning centre-piece for your bathroom, the Pure Frame cabinet has a solid marble wash basin which is perfectly complemented by the black industrial style metal frame and white multi-wood premium joinery cabinet.